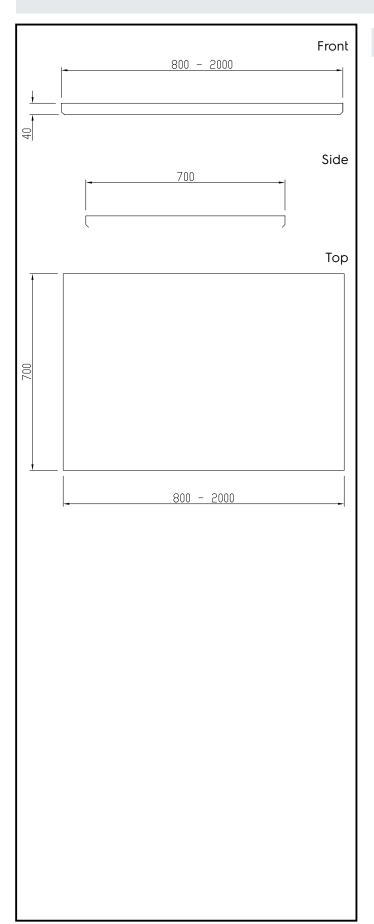

## **Key Information:**

External dimensions, Width:

121103 (TPLA9)900 mmExternal dimensions, Depth:700 mmExternal dimensions, Height:40 mmWorktop thickness:40 mmNet weight:31 kg

Modular Preparation 900 mm Work Top